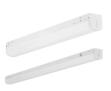

#### PERFORMANCE CLASS DUAL SELECTABLE STRIP 3A

- Factory installed polarized wiring system for continuous row mounting
- Pre-wired for field installation of PIR or Microwave Motion/Daylight sensors
- All fixtures include V-hooks, joiner brackets and junction box covers