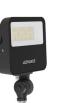

#### PERFORMANCE CLASS DUAL SELECTABLE FLOOD LIGHT 2A

- A versatile solution for buildings, facades, signs, gardens and other outdoor areas
  Flexmount offers two mounting options inside the box
- Integrated Photocell for 30W, 60W, 140W or 3-pin Photocell receptacle for 300W and 470W