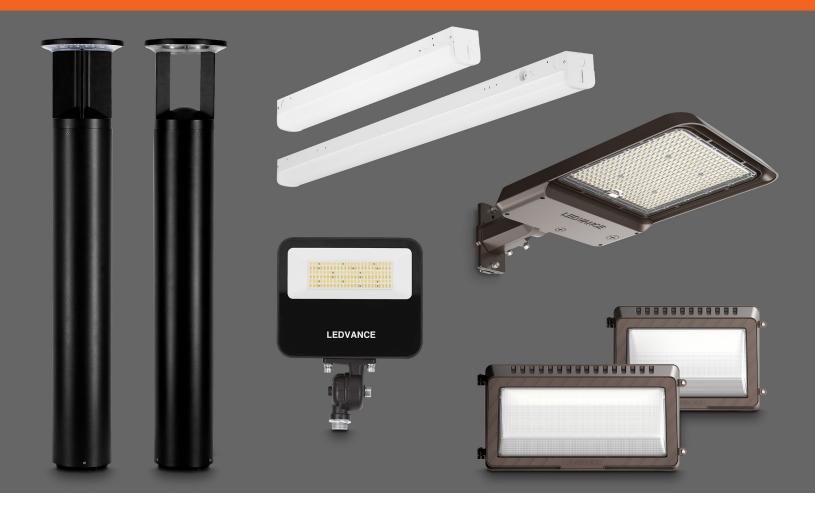

### LUMINAIRES

PERFORMANCE CLASS DUAL SELECTABLE FLOOD LIGHT 2A PERFORMANCE CLASS DUAL SELECTABLE AREA LIGHT 6A PERFORMANCE CLASS DUAL SELECTABLE NON-CUTOFF WALL PACK 9A PERFORMANCE CLASS DUAL SELECTABLE BOLLARD 2A PERFORMANCE CLASS DUAL SELECTABLE STRIP 3A

#### PERFORMANCE CLASS DUAL SELECTABLE FLOOD LIGHT 2A

- A versatile solution for buildings, facades, signs, gardens and other outdoor areas
  Flexmount offers two mounting options inside the box
- Integrated Photocell for 30W, 60W, 140W or 3-pin Photocell receptacle for 300W and 470W

#### PERFORMANCE CLASS DUAL SELECTABLE AREA LIGHT 6A

- Integrated 7-pin NEMA receptacle and field installable screw-in sensors
- Universal mounting arm for round and square poles or tenon mount
- Multiple optical distribution that meet all application needs

#### PERFORMANCE CLASS DUAL SELECTABLE NON-CUTOFF WALL PACK 9A

- LEDVANCE exclusive modern design with standard HID footprint for reduced installation costs
- 5 SKUs offer 15 different lumen packages in three sizes that cover the older existing fixture footprint perfectly
- An integrated photocell with field installable plug & play motion sensors

#### PERFORMANCE CLASS DUAL SELECTABLE BOLLARD 2A

- Selectable Zone version allows you to choose where to direct your light (90°, 180°, 270°, 360°)
- Bronze, Black, and White colors to meet at your design needs
- Integrated Photocell and optional Emergency battery back-up

#### PERFORMANCE CLASS DUAL SELECTABLE STRIP 3A

- Factory installed polarized wiring system for continuous row mounting
- Pre-wired for field installation of PIR or Microwave Motion/Daylight sensors
- All fixtures include V-hooks, joiner brackets and junction box covers